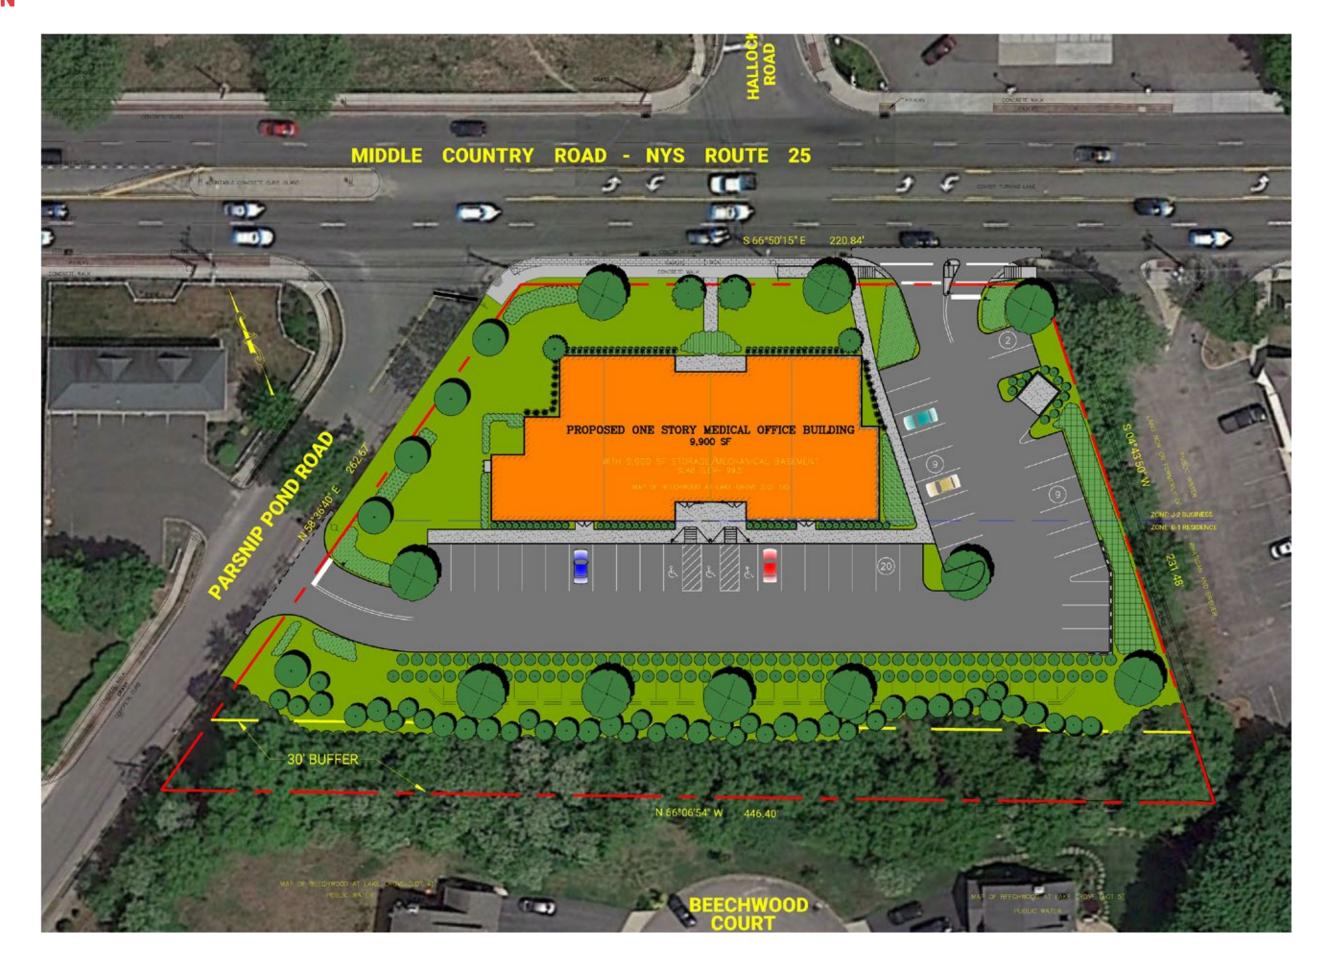

#### **BUILDING SIZE**

Beechwood will be constructing a new state of the art medical building of 9,900 SF in total.

Divisions as needed.

From ~1,000 SF and up.

# PROPOSED DIVISION FLOOR PLAN