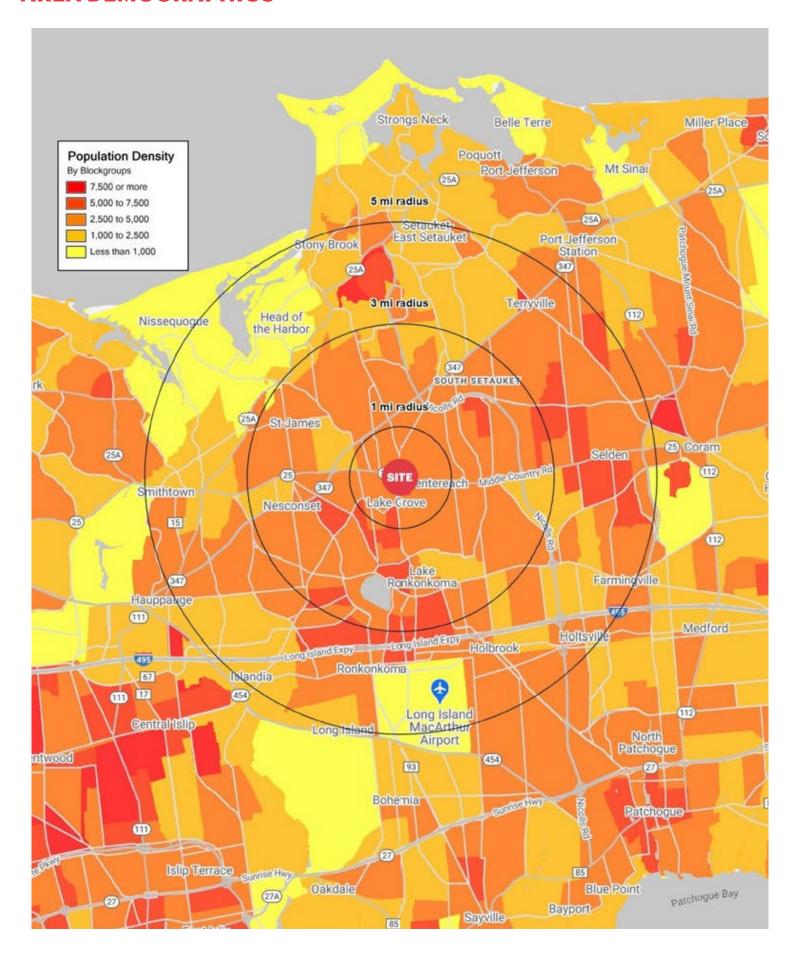

GE GRADUATES (BACHELOR'S +)** 

3,179 - 38,4%

**TOTAL BUSINESSES** 

501

**TOTAL EMPLOYEES** 

4,041

**DAYTIME POPULATION (W/16 YR+)** 

8,052

# **3 MILE RADIUS**

**POPULATION** 

95,801

**HOUSEHOLDS** 

33,375

**AVERAGE HOUSEHOLD INCOME** 

\$142,605

**MEDIAN HOUSEHOLD INCOME** 

\$118,035

**COLLEGE GRADUATES (BACHELOR'S+)** 

27,794 - 41.0%

**TOTAL BUSINESSES** 

3,503

**TOTAL EMPLOYEES** 

29,014

**DAYTIME POPULATION (W/16 YR+)** 

61,625

# **5 MILE RADIUS**

**POPULATION** 

234,943

**HOUSEHOLDS** 

78,488

**AVERAGE HOUSEHOLD INCOME** 

\$141,693

**MEDIAN HOUSEHOLD INCOME** 

\$118,664

**COLLEGE GRADUATES (BACHELOR'S +)** 

64,599 - 40.0%

**TOTAL BUSINESSES** 

9,561

**TOTAL EMPLOYEES** 

87,661

**DAYTIME POPULATION (W/16 YR +)** 

168,927

# **AREA DEMOGRAPHICS**