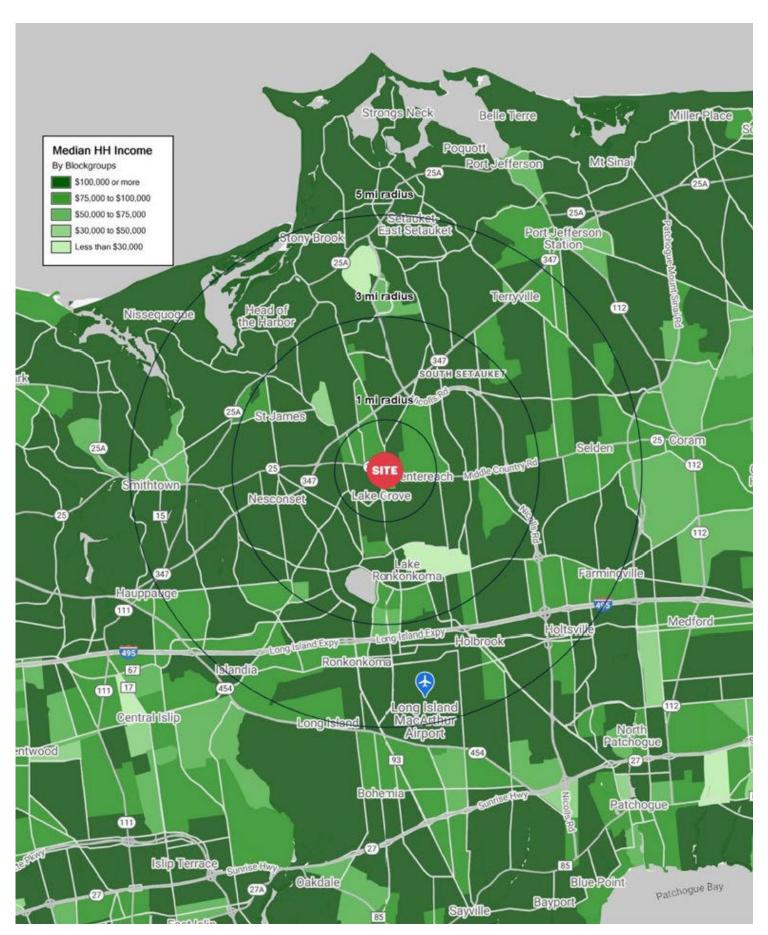

# **AREA DEMOGRAPHICS**

### **1 MILE RADIUS**

**POPULATION** 

11,681

**HOUSEHOLDS** 

4,063

**AVERAGE HOUSEHOLD INCOME** 

\$141,937

**MEDIAN HOUSEHOLD INCOME** 

\$117,735

**COLLEGE GRADUATES (BACHELOR'S +)** 

3,179 - 38,4%

**TOTAL BUSINESSES** 

501

**TOTAL EMPLOYEES** 

4,041

**DAYTIME POPULATION (W/16 YR+)** 

# **3 MILE RADIUS**

**POPULATION** 

95,801

**HOUSEHOLDS** 

33,375

**AVERAGE HOUSEHOLD INCOME** 

\$142,605

**MEDIAN HOUSEHOLD INCOME** 

\$118,035

**COLLEGE GRADUATES (BACHELOR'S+)** 

27,794 - 41.0%

**TOTAL BUSINESSES** 

3,503

**TOTAL EMPLOYEES** 

29,014

**DAYTIME POPULATION (W/16 YR+)** 

# **5 MILE RADIUS**

**POPULATION** 

234,943

**HOUSEHOLDS** 

78,488

**AVERAGE HOUSEHOLD INCOME** 

\$141,693

**MEDIAN HOUSEHOLD INCOME** 

\$118,664

**COLLEGE GRADUATES (BACHELOR'S +)** 

64,599 - 40.0%

**TOTAL BUSINESSES** 

9,561

**TOTAL EMPLOYEES** 

87,661

**DAYTIME POPULATION (W/16 YR +)** 