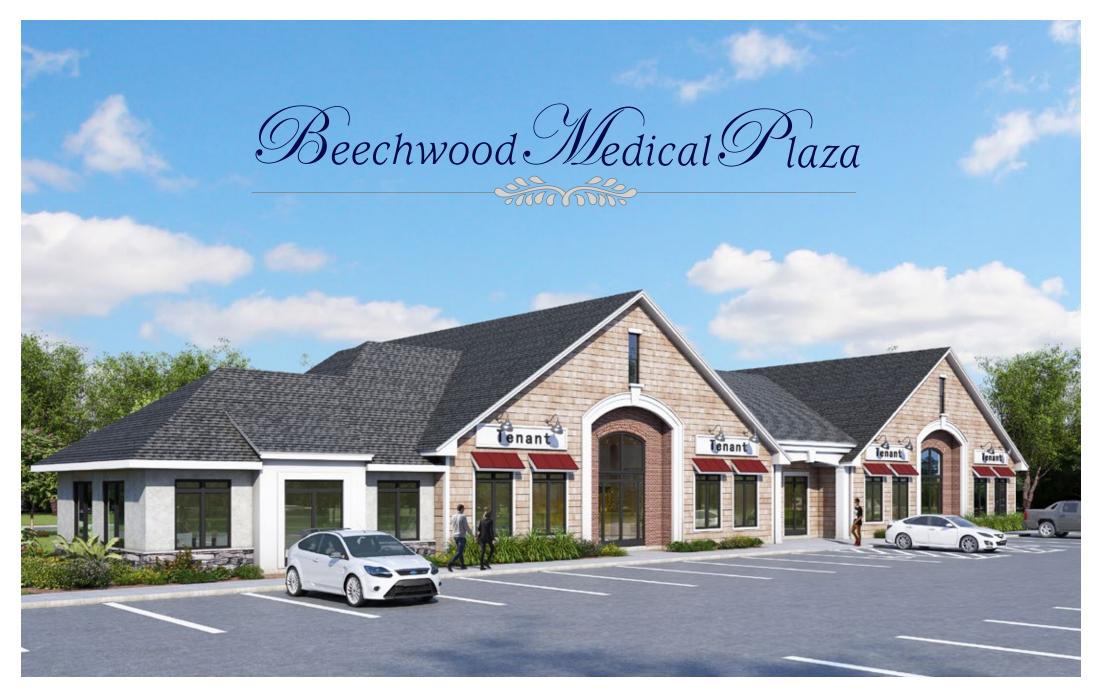

# BEECHWOOD MEDICAL PLAZA CORNER OF MIDDLE COUNTRY RD AND PARSNIP POND RD

#### **BUILDING SIZE**

Beechwood will be constructing a new state of the art medical building of 9,900 SF in total.

Divisions as needed.

From ~1,000 SF and up.

#### **HIGHLIGHTS**

Lake Grove is considered the most regional trade area in Suffolk County

Located directly opposite the Smith Haven Mall. Now includes Stony Brook University Hospital