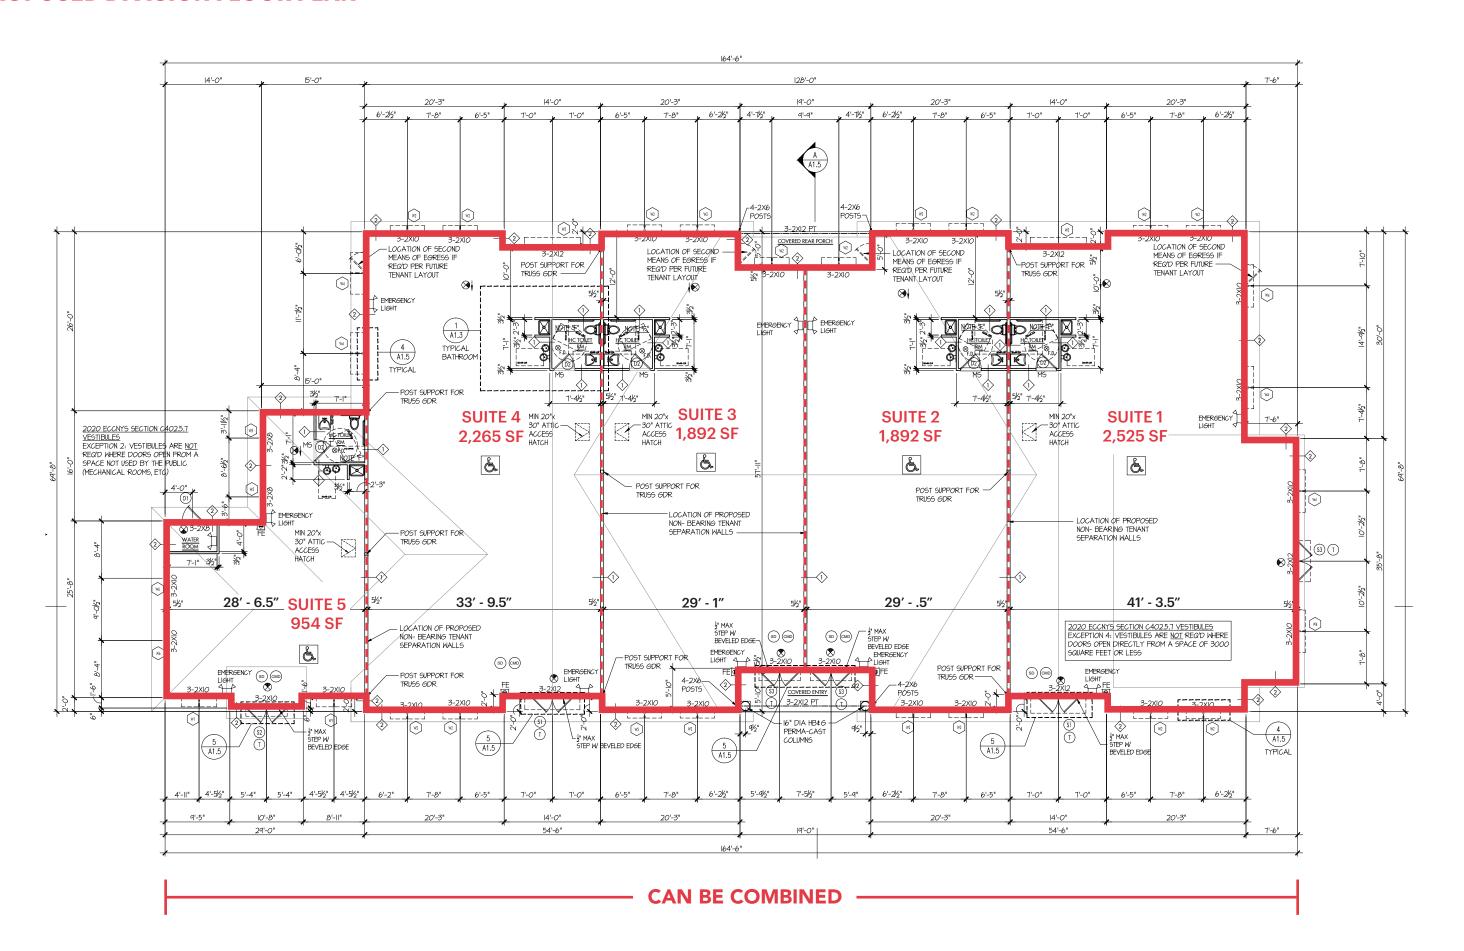

# PROPOSED DIVISION FLOOR PLAN

#### **BUILDING SIZE**

Beechwood will be constructing a new state of the art medical building of 9,900 SF in total.

Divisions as needed.

From ~1,000 SF and up.