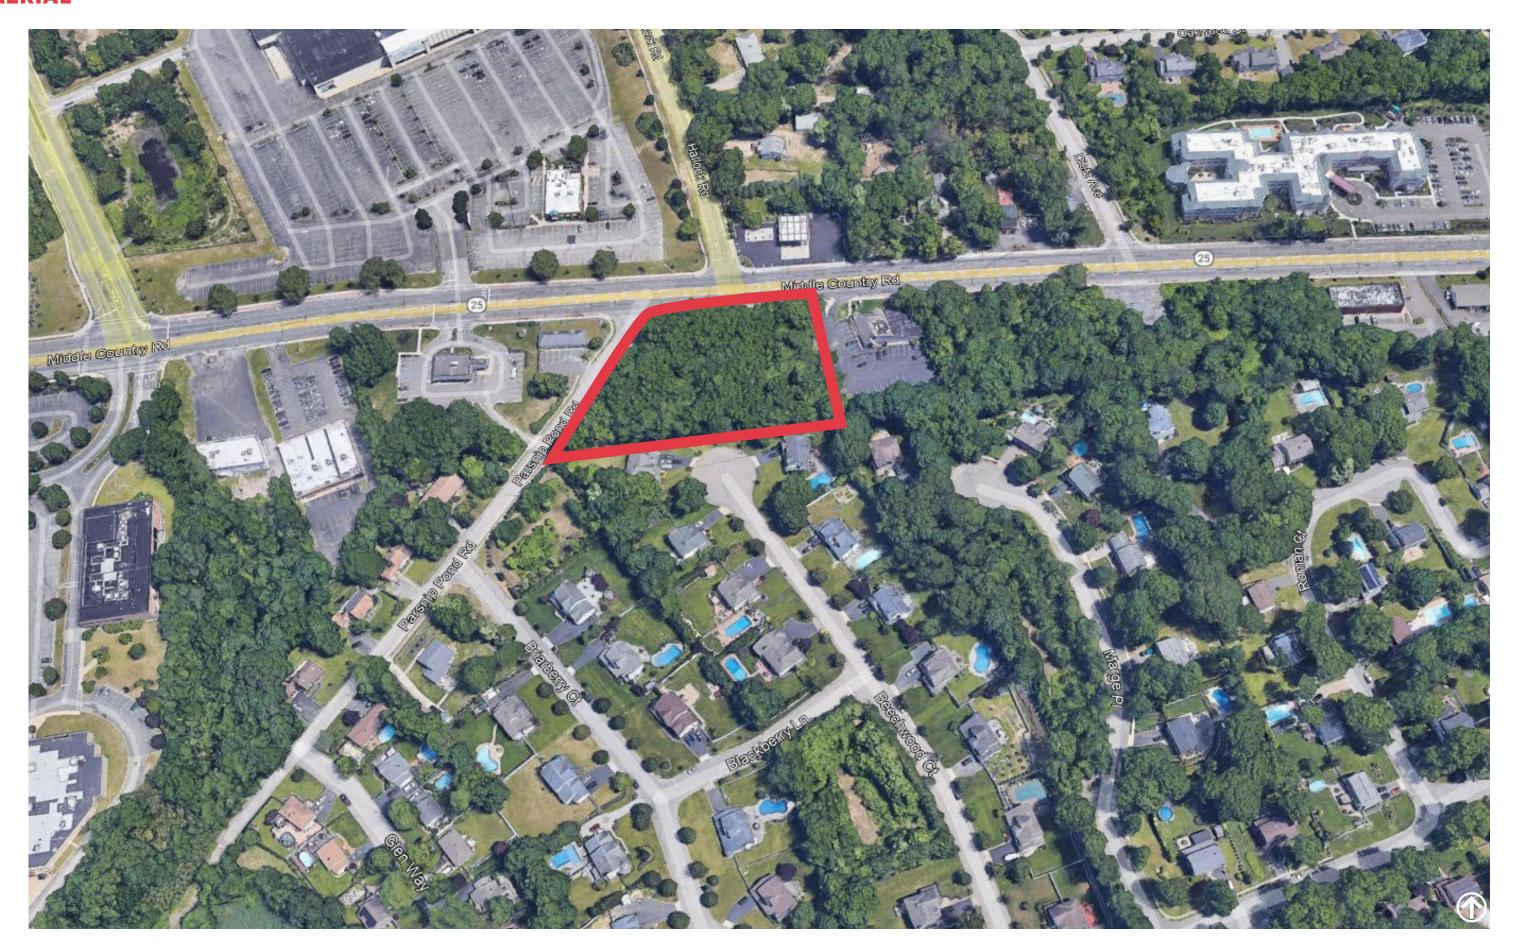

# BEECHWOOD MEDICAL PLAZA CORNER OF MIDDLE COUNTRY RD AND PARSNIP POND RD

#### **HIGHLIGHTS**

Lake Grove is considered the most regional trade area in Suffolk County

Located directly opposite the Smith Haven Mall. Now includes Stony Brook University Hospital

# **MARKET AERIAL**