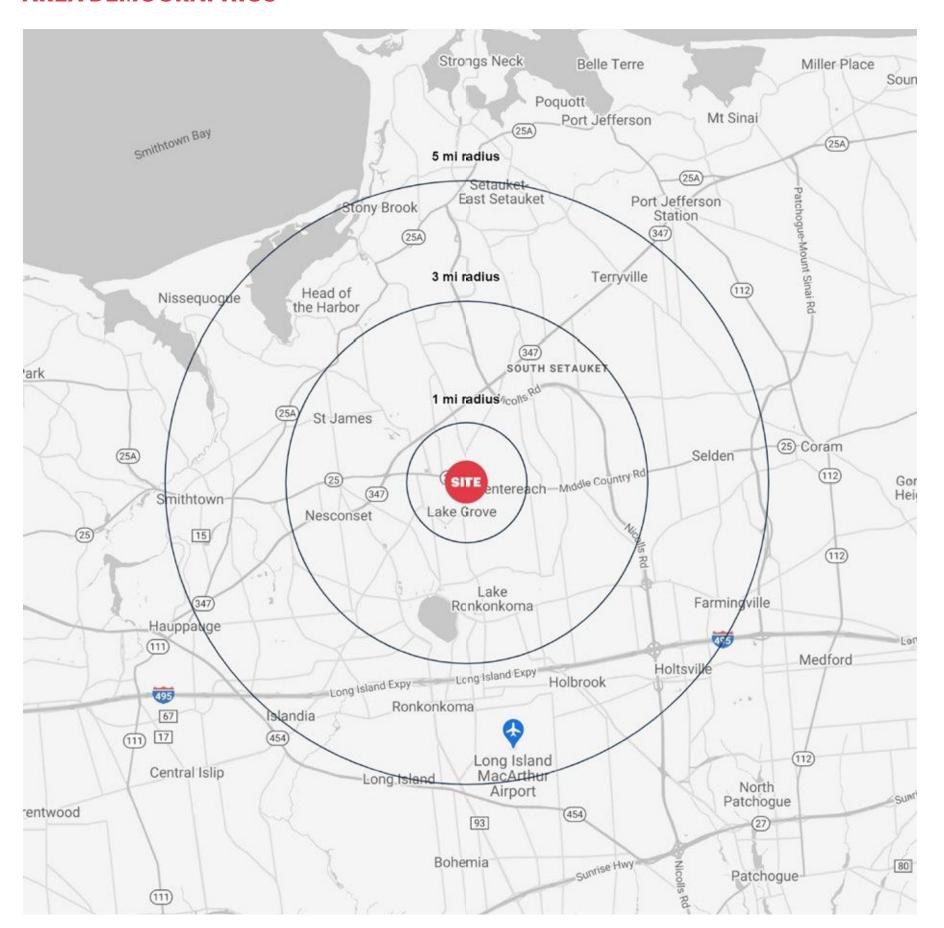

# **AREA DEMOGRAPHICS**

### **1 MILE RADIUS**

**POPULATION** 

11,681

**HOUSEHOLDS** 

4,063

**AVERAGE HOUSEHOLD INCOME** 

\$141,937

**MEDIAN HOUSEHOLD INCOME** 

# **3 MILE RADIUS**

**POPULATION** 

95,801

**HOUSEHOLDS** 

33,375

**AVERAGE HOUSEHOLD INCOME** 

\$142,605

**MEDIAN HOUSEHOLD INCOME** 

# **5 MILE RADIUS**

**POPULATION** 

234,943

**HOUSEHOLDS** 

78,488

**AVERAGE HOUSEHOLD INCOME** 

\$141,693

**MEDIAN HOUSEHOLD INCOME** 