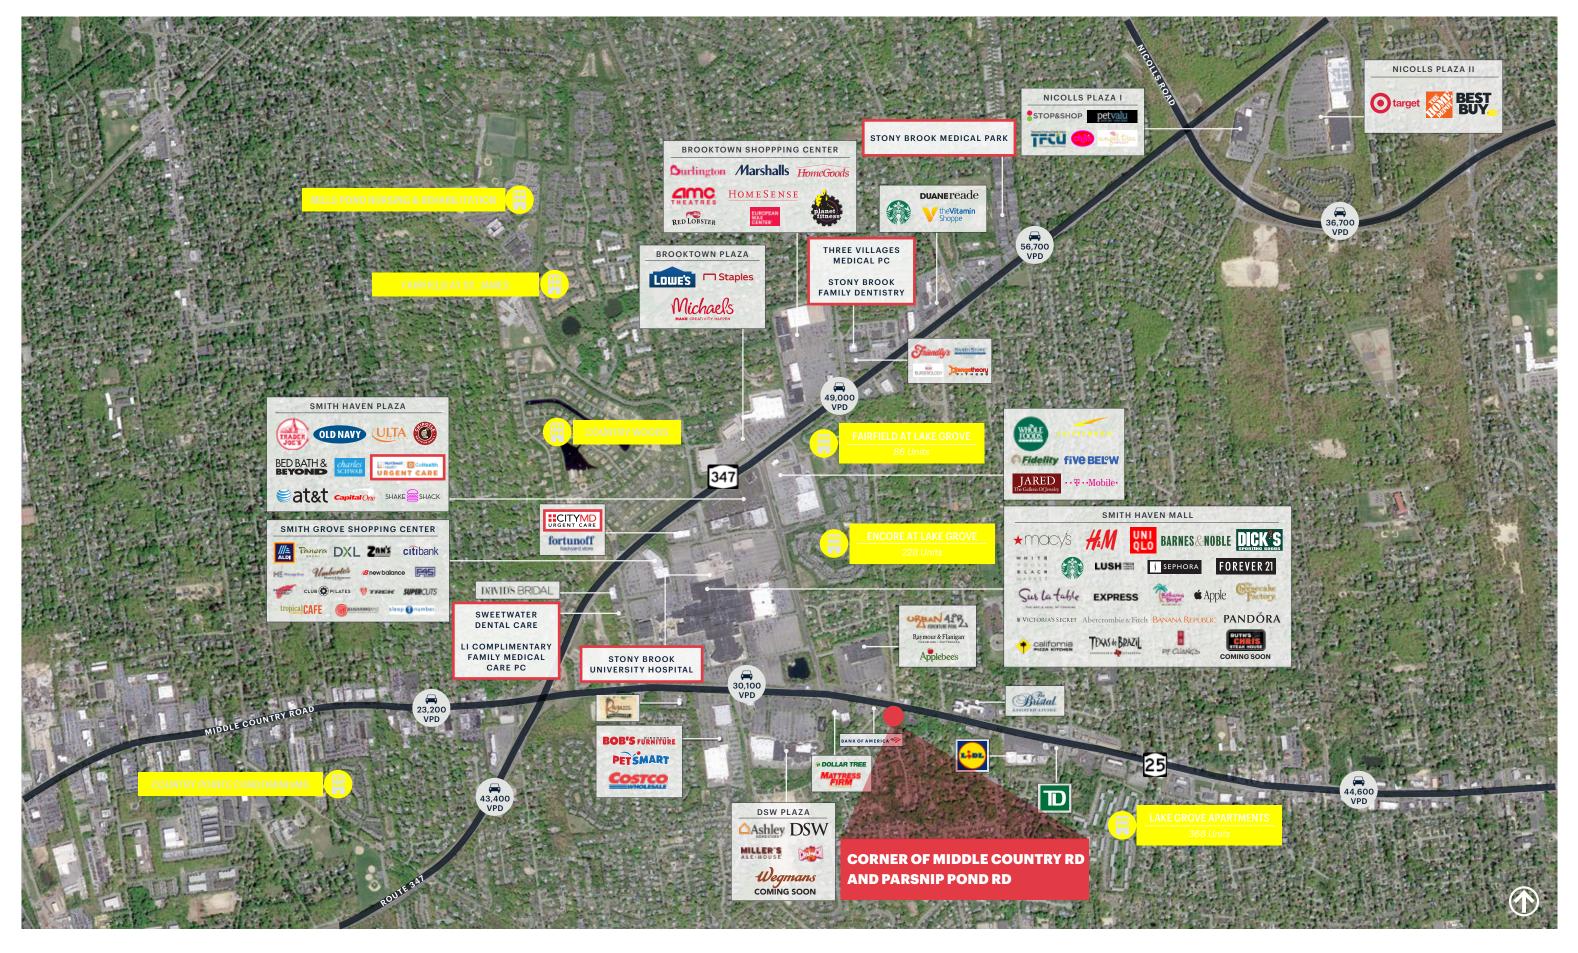

# **MARKET AERIAL**

#### **HIGHLIGHTS**

Lake Grove is considered the most regional trade area in Suffolk County

Located directly opposite the Smith Haven Mall. Now includes Stony Brook University Hospital

#### **TRAFFIC COUNTS**

44,000 VPD